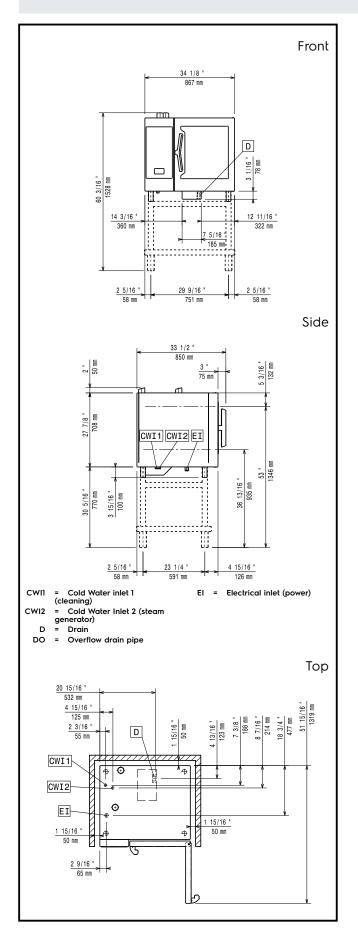

| PNC 925009 |  |
| <ul> <li>Non-stick universal pan, GN 1/2,<br/>H=40mm</li> </ul>                                    | PNC 925010 |  |
| <ul> <li>Non-stick universal pan, GN 1/2,<br/>H=60mm</li> </ul>                                    | PNC 925011 |  |
| <ul> <li>Compatibility kit for installation on<br/>previous base GN 1/1</li> </ul>                 | PNC 930217 |  |
| Recommended Detergents                                                                             |            |  |
| C25 Rinse & Descale Tabs,<br>phosphate-free, phosphorous-free,<br>maleic acid-free, 50 tabs bucket | PNC 0S2394 |  |
| • C22 Cleaning Tabs, phosphate-free, phosphorous-free, 100 bags bucket                             | PNC 0S2395 |  |



















#### **Electric**

Default power corresponds to factory test conditions. When supply voltage is declared as a range the test is performed at the average value. According to the country, the installed power may vary within the range.

Circuit breaker required

Supply voltage: 380-415 V/3N ph/50-60 Hz

Electrical power max.: 11.8 kW Electrical power, default: 11.1 kW

Water:

Max inlet water supply

temperature: 30 °C <45 ppm Chlorides: >50 µS/cm Conductivity: Drain "D": 50mm Water inlet connections

"CWI1-CWI2": 3/4" 1-6 bar Pressure, bar min/max:

Electrolux Professional recommends the use of treated water, based on testing of specific water conditions. Please refer to user manual for detailed water quality information.

Installation:

Clearance: 5 cm rear and

Clearance: right hand si